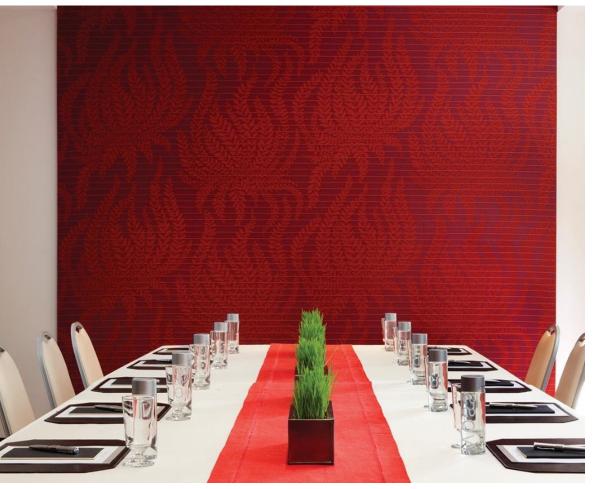

## MEET YOU AT THE SHELBURNE

At 400 square feet, Retreat is ideal for small to mid sized gatherings up to 25 people.

| ROOM        | RETREAT |
|-------------|---------|
| SQ/ FEET    | 400     |
| CEILING HT. | 10'     |
| THEATER     | 25      |
| RECEPTION   | 25      |
| BANQUET     | 24      |
| U-SHAPE     | 15      |
| CLASSROOM   | 18      |
| CONFERENCE  | 18      |